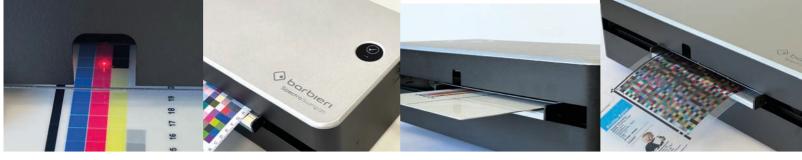

## Spectro Swing qb

The fully automated Spectro Swing qb is designed to measure color charts on a variety of flexible and non flexible substrates up to 1.2 mm with paper like properties. The built in Barbieri qb technology delivers high precision spectral color measurement data for various digital printing applications like high speed digital inkjet, roll to roll inkjet and label printing.

#### **MAIN FEATURES**

- Fully automated color chart measurement mode
- 2 mm measurement aperture for measuring small patches
- Measure up to 1.2 mm thick material including rigid materials
- Measure up to 220 mm wide material
- Built-in Barbieri qb technology including M0-M1-M2 measurement conditions (ISO 13655)
- Connect with USB and Ethernet