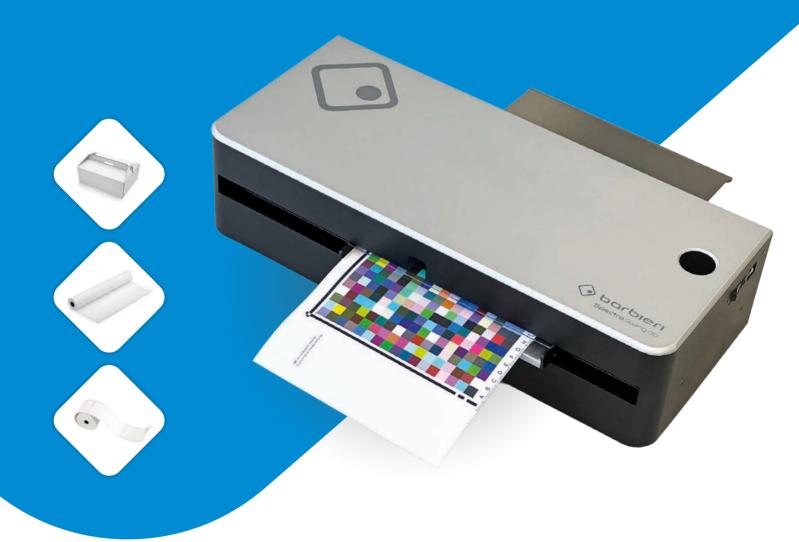

# Spectro Swing qb

## Spectro Swing qb

The fully automated Spectro Swing qb is designed to measure color charts on a variety of flexible and non flexible substrates up to 1.2 mm with paper like properties. The built in Barbieri qb technology delivers high precision spectral color measurement data for various digital printing applications like high speed digital inkjet, roll to roll inkjet and label printing.